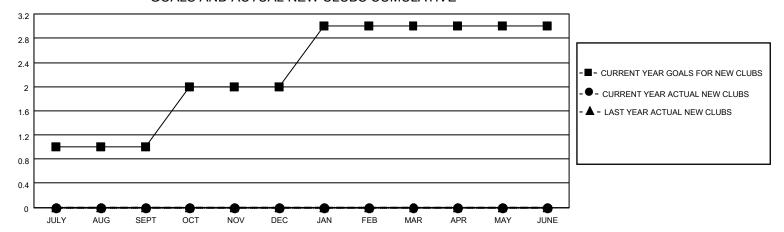

## GOALS AND ACTUAL NEW CLUBS CUMULATIVE

## MONTHLY MEMBERSHIP PROGRESS REPORT

LOCATION ESTONIA District 120 Results as of: 2/28/2023

| Clubs                 |               |           |               | Members               |                        |                         |                                                    |
|-----------------------|---------------|-----------|---------------|-----------------------|------------------------|-------------------------|----------------------------------------------------|
| RESULTS FOR 2022-2023 |               |           |               | RESULTS FOR 2022-2023 |                        |                         |                                                    |
| QUARTER               | NEW CLUB GOAL | NEW CLUBS | DROPPED CLUBS | QUARTER MEMI          | BER GROWTH NET<br>GOAL | MEMBER GROWTH<br>ACTUAL | DROPPED<br>MEMBERS ACTUAL<br>(including transfers) |
| JULY/AUG/SEPT         | 1             | 0         | 1             | JULY/AUG/SEPT         | 5                      | 3                       | 12                                                 |
| OCT/NOV/DEC           | 1             | 0         | 0             | OCT/NOV/DEC           | 3                      | 13                      | 23                                                 |
| JAN/FEB/MAR           | 1             | 0         | 0             | JAN/FEB/MAR           | 0                      | 10                      | 5                                                  |
| APR/MAY/JUNE          | 0             | 0         | 0             | APR/MAY/JUNE          | 4                      | 0                       | 0                                                  |