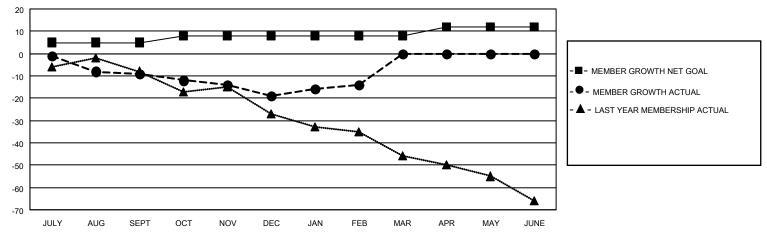

## GOALS AND ACTUAL MEMBERS CUMULATIVE

| DROPPED CLUBS: 1 |    | 18 CLUBS OF 61 ADDED 1 OR<br>MORE NEW MEMBERS | GENDER DISTRIBUTION                |              |  |
|------------------|----|-----------------------------------------------|------------------------------------|--------------|--|
|                  |    | WORE NEW WEINBERS                             | MALE                               | 748 (65.90%) |  |
|                  |    |                                               | FEMALE                             | 387 (34.10%) |  |
| DROPPED MEMBERS  |    |                                               | NON BINARY                         | 0 (0.00%)    |  |
|                  |    |                                               | PREFER NOT TO ANSWER               | 0 (0.00%)    |  |
| DECEASED         | 2  |                                               |                                    |              |  |
| CLUB CANCELLED   | 0  | CLICK HERE FOR CUMULATIVE                     | TOTAL FAMILY UNIT MEMBERS          | 3 74         |  |
| OTHER            | 38 | MEMBERSHIP DATA                               |                                    |              |  |
| TOTAL 40         |    |                                               | FAMILY MEMBERS PAYING HALF DUES 38 |              |  |
|                  |    |                                               |                                    |              |  |

## MONTHLY MEMBERSHIP PROGRESS REPORT

LOCATION ESTONIA District 120 Results as of: 2/28/2023

| Clubs                 |               |           |               | Members               |                        |                         |                                                    |
|-----------------------|---------------|-----------|---------------|-----------------------|------------------------|-------------------------|----------------------------------------------------|
| RESULTS FOR 2022-2023 |               |           |               | RESULTS FOR 2022-2023 |                        |                         |                                                    |
| QUARTER               | NEW CLUB GOAL | NEW CLUBS | DROPPED CLUBS | QUARTER MEMI          | BER GROWTH NET<br>GOAL | MEMBER GROWTH<br>ACTUAL | DROPPED<br>MEMBERS ACTUAL<br>(including transfers) |
| JULY/AUG/SEPT         | 1             | 0         | 1             | JULY/AUG/SEPT         | 5                      | 3                       | 12                                                 |
| OCT/NOV/DEC           | 1             | 0         | 0             | OCT/NOV/DEC           | 3                      | 13                      | 23                                                 |
| JAN/FEB/MAR           | 1             | 0         | 0             | JAN/FEB/MAR           | 0                      | 10                      | 5                                                  |
| APR/MAY/JUNE          | 0             | 0         | 0             | APR/MAY/JUNE          | 4                      | 0                       | 0                                                  |